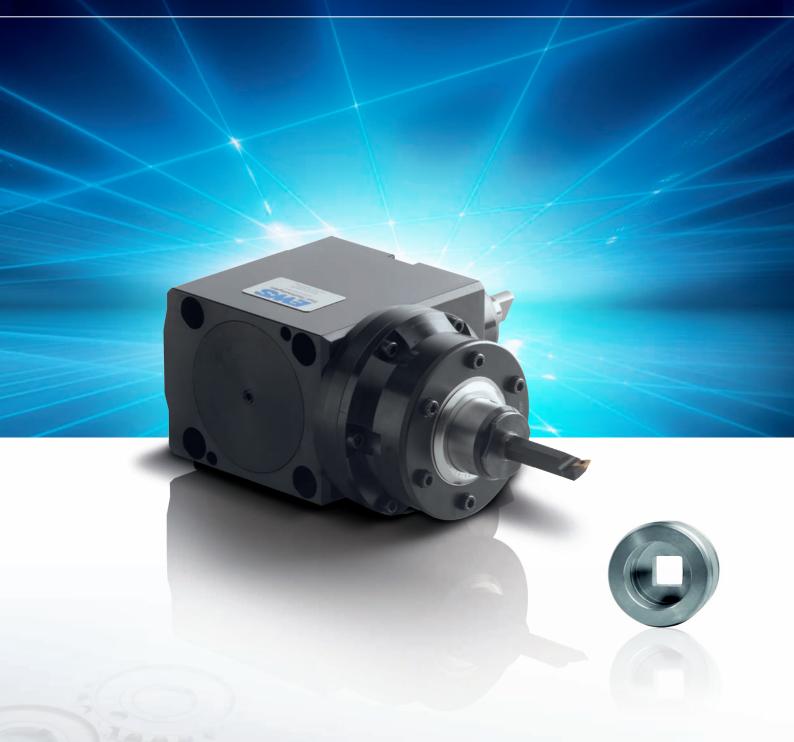

#### The next step in your process optimization

4-, 6- or 8- edge, polygon or free space form with EWS-Multiform on CNC turning and milling machines

#### **Function**

- The required profile is created by using a cam disc. Both, basic version and customized products are available.
- The EWS-Multiform tool runs in the turret just like a driven tool.
- Attention: max. 1,000 RPM for turrets with central drive

#### **Working range**

- Size 1 Square 4 Square 14, Hexagon 4 Hexagon 21
- Size 2 Square 4 Square 22, Hexagon 4 Hexagon 36