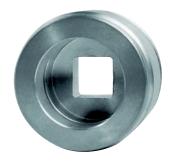

#### **Function**

- The required profile is created by using a cam disc. Both, basic version and customized products are available.
- The EWS-Multiform tool runs in the turret just like a driven tool.
- Attention: max. 1,000 RPM for turrets with central drive

#### **Working range**

- Size 1 Square 4 Square 14, Hexagon 4 Hexagon 21
- Size 2 Square 4 Square 22, Hexagon 4 Hexagon 36