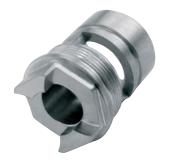

#### **Function**

- The required profile is created by using a cam disc. Both, basic version and customized products are available.
- The EWS-Multiform tool runs in the turret just like a driven tool.
- Attention: max. 1,000 RPM for turrets with central drive

#### **Working range**

- Size 1 Square 4 Square 14, Hexagon 4 Hexagon 21
- Size 2 Square 4 Square 22, Hexagon 4 Hexagon 36