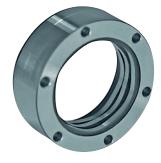

#### **Function**

- The required profile is created by using a cam disc. Both, basic version and customized products are available.
- The EWS-Multiform tool runs in the turret just like a driven tool.
- Attention: max. 1,000 RPM for turrets with central drive

#### **Requirements**

- Turret for driven tools
- For machines VDI20 VDI50 as well as BMT55 BMT75

Please find a practical example in the category

"Video" at http://www.ews-tools.de

Updated: 12/2011